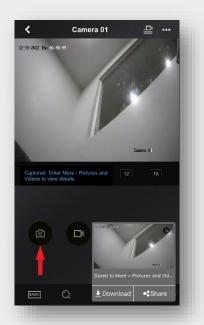

3. Click a number on the View Bar to change the amount of cameras you wish to view live

4. Click the camera image to take a snapshot of the current view of the selected camera and click 'Download'

5. If it's the first time doing so the App will ask for permissions to access your photos, please select 'Allow Access to All Photos'