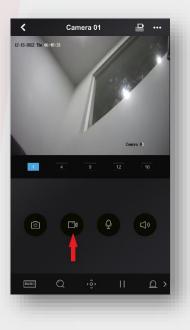

3. Click a number on the View Bar to change the amount of cameras you wish to view live

4. Click the camera image to take a snapshot of the current view of the selected camera and click 'Download'

5. If it's the first time doing so the App will ask for permissions to access your photos, please select 'Allow Access to All Photos'

6. To take a video of the current selected camera, click on the video camera button

7. To stop the recording, press the video camera button again

8. To save the recording to your photos folder, click the download button