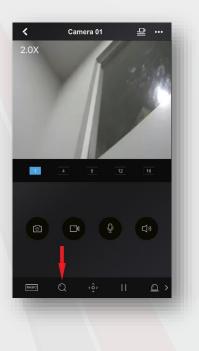

9. To change the viewing resolution from Basic to High Definition, click the 'Basic' button

11. To Zoom in 2x, 4x or 8x of the selected camera, press the magnifying glass button

12. To review old recorded footage, select the camera you wish to playback and then select the three dots at the top right hand corner of the App