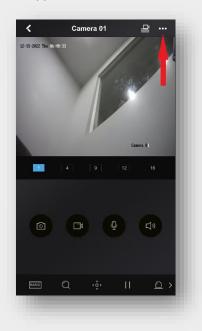

9. To change the viewing resolution from Basic to High Definition, click the 'Basic' button

11. To Zoom in 2x, 4x or 8x of the selected camera, press the magnifying glass button

12. To review old recorded footage, select the camera you wish to playback and then select the three dots at the top right hand corner of the App