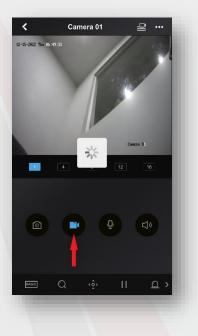

6. To take a video of the current selected camera, click on the video camera button

7. To stop the recording, press the video camera button again

8. To save the recording to your photos folder, click the download button