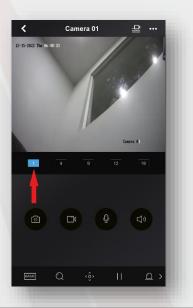

3. Click a number on the View Bar to change the amount of cameras you wish to view live

4. Click the camera image to take a snapshot of the current view of the selected camera and click 'Download'

5. If it's the first time doing so the App will ask for permissions to access your photos, please select 'Allow Access to All Photos'