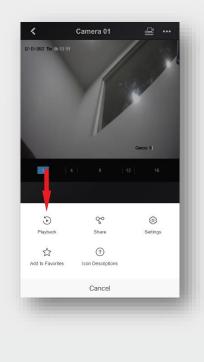

13. Click on the 'Playback' button

14. Click on the Date to choose the day you wish to review

15. Only dates with a Blue Dot have footage saved to be selected. Choose the day you wish to review

16. Scroll Left or Right to the time you wish to review, playback will start once you stop scrolling