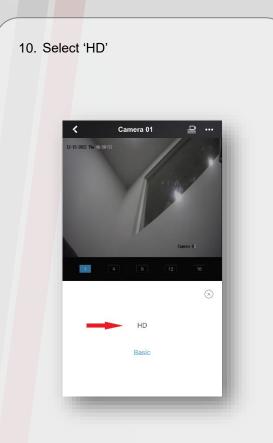

9. To change the viewing resolution from Basic to High Definition, click the 'Basic' button

11. To Zoom in 2x, 4x or 8x of the selected camera, press the magnifying glass button

12. To review old recorded footage, select the camera you wish to playback and then select the three dots at the top right hand corner of the App