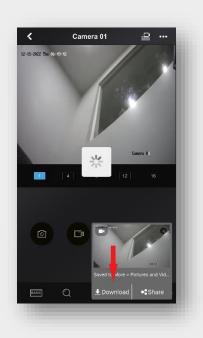

6. To take a video of the current selected camera, click on the video camera button

7. To stop the recording, press the video camera button again

8. To save the recording to your photos folder, click the download button