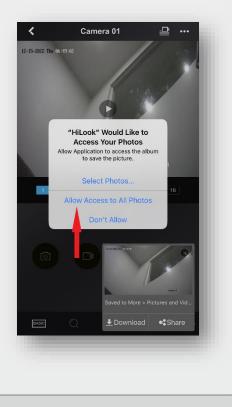

3. Click a number on the View Bar to change the amount of cameras you wish to view live

4. Click the camera image to take a snapshot of the current view of the selected camera and click 'Download'

5. If it's the first time doing so the App will ask for permissions to access your photos, please select 'Allow Access to All Photos'