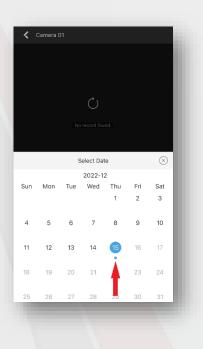

13. Click on the 'Playback' button

14. Click on the Date to choose the day you wish to review

15. Only dates with a Blue Dot have footage saved to be selected. Choose the day you wish to review

16. Scroll Left or Right to the time you wish to review, playback will start once you stop scrolling

# To Save a photo or Video to your phone use the camera or video camera buttons

Some buttons HAVE NOT been included as they operate features that are not available on the residential CCTV Camera range.