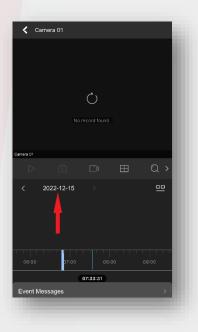

13. Click on the 'Playback' button

14. Click on the Date to choose the day you wish to review

15. Only dates with a Blue Dot have footage saved to be selected. Choose the day you wish to review

16. Scroll Left or Right to the time you wish to review, playback will start once you stop scrolling

# To Save a photo or Video to your phone use the camera or video camera buttons

Some buttons HAVE NOT been included as they operate features that are not available on the residential CCTV Camera range.