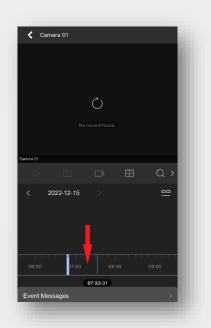

13. Click on the 'Playback' button

14. Click on the Date to choose the day you wish to review

15. Only dates with a Blue Dot have footage saved to be selected. Choose the day you wish to review

16. Scroll Left or Right to the time you wish to review, playback will start once you stop scrolling

# To Save a photo or Video to your phone use the camera or video camera buttons

Some buttons HAVE NOT been included as they operate features that are not available on the residential CCTV Camera range.