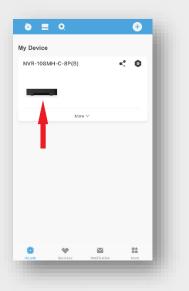

6. To take a video of the current selected camera, click on the video camera button

7. To stop the recording, press the video camera button again

8. To save the recording to your photos folder, click the download button